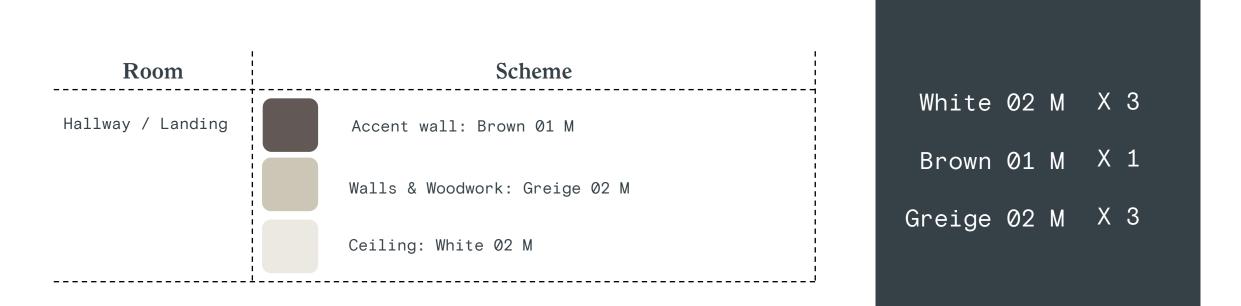

# Hallway / Landing

Walls:

Greige 02: Has delicate understated green tones with a touch of black pigment which bring a slightly down to earth and elegant feel to your hall. This warm hue will inject warmth and light making it the perfect hue for a simple yet statement wall colour.

### Woodwork:

Greige 02: Using one colour for the walls and woodwork creates a soothing environment as the eye does not stop to register a second colour.

### GREIGE 02

Matt

Ceiling & Skirting:

White 02: Cool white with the lightest touch of grey allows the natural light to flood the space and bounce around the hall.

Matt

Matt

BROWN 01