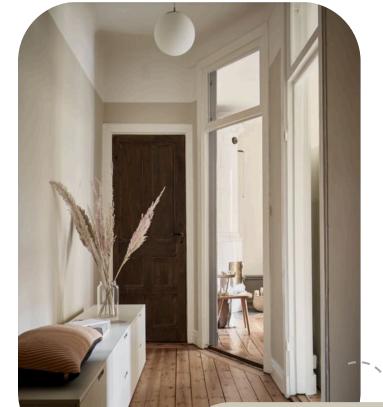

# Roms Client Notes 1. Hallway / Landing Desires: • Add character and colour to the hall • Add character and colour to the hall • Wants a boho earthy feel to the space • Make the hallway an elegant welcoming entrance with a wow factor

# Hallway / Landing

Walls:

Greige 02: Has delicate understated green tones with a touch of black pigment which bring a slightly down to earth and elegant feel to your hall. This warm hue will inject warmth and light making it the perfect hue for a simple yet statement wall colour.

### Woodwork:

Greige 02: Using one colour for the walls and woodwork creates a soothing environment as the eye does not stop to register a second colour.

### GREIGE 02

Matt

Ceiling & Skirting:

White 02: Cool white with the lightest touch of grey allows the natural light to flood the space and bounce around the hall.

Matt

Matt

BROWN 01