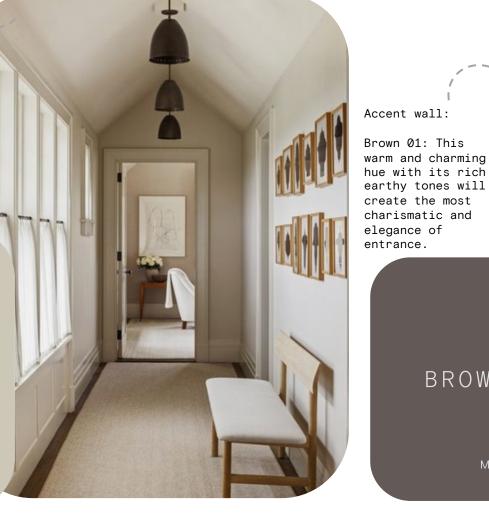

### GREIGE 02

Matt

Ceiling & Skirting:

White 02: Cool white with the lightest touch of grey allows the natural light to flood the space and bounce around the hall.

Matt

Matt

BROWN 01